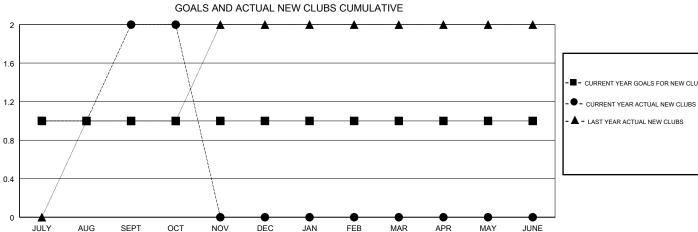

## **LOCATION THAILAND**

**GMT CA** 

| Clubs                 |               |           |               | Members               |                           |                         |                                              |
|-----------------------|---------------|-----------|---------------|-----------------------|---------------------------|-------------------------|----------------------------------------------|
| RESULTS FOR 2018-2019 |               |           |               | RESULTS FOR 2018-2019 |                           |                         |                                              |
| QUARTER               | NEW CLUB GOAL | NEW CLUBS | DROPPED CLUBS | QUARTER               | MEMBER GROWTH NET<br>GOAL | MEMBER GROWTH<br>ACTUAL | DROPPED MEMBERS ACTUAL (including transfers) |
| JULY/AUG/SEPT         | 1             | 2         | 0             | JULY/AUG/SEPT         | 25                        | 78                      | 17                                           |
| OCT/NOV/DEC           | 0             | 0         | 0             | OCT/NOV/DEC           | 35                        | 53                      | 0                                            |
| JAN/FEB/MAR           | 0             | 0         | 0             | JAN/FEB/MAR           | 25                        | 0                       | 0                                            |
| APR/MAY/JUNE          | 0             | 0         | 0             | APR/MAY/JUNE          | 26                        | 0                       | 0                                            |