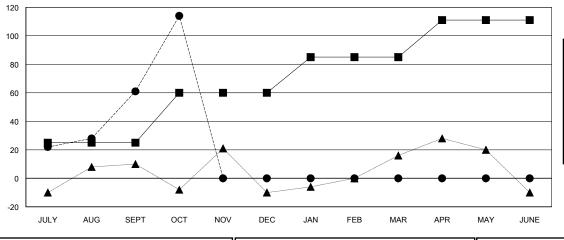

GOALS AND ACTUAL MEMBERS CUMULATIVE

| -■-   | MEMBER GROWTH NET GOAL |
|-------|------------------------|
| - • - | MEMBER GROWTH ACTUAL   |

- LAST YEAR MEMBERSHIP ACTUAL

| DROPPED CLUBS: 0 |    |
|------------------|----|
| DROPPED MEMBERS  |    |
| DECEASED         | 1  |
| CLUB CANCELLED   | 0  |
| OTHER            | 16 |